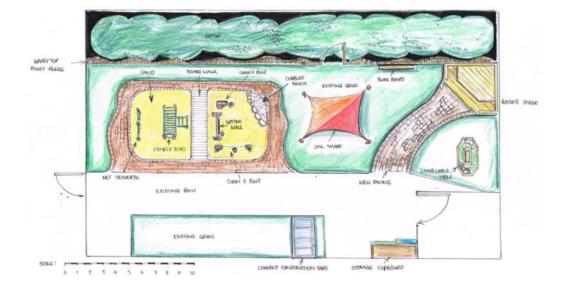

## Year 1 outside area

**Dear Parents/carers** 

I am writing to let you know about work being done in the Year 1 outside area next week. The outside area will be completely remodelled so will be inaccessible from Tuesday 27<sup>th</sup> September to Friday 30<sup>th</sup> September. On these days, you will need to bring your child to the main entrance of the school for 8.45am and pick them up from there at 3.00pm. During the week, children will access other outside areas within the school as necessary but otherwise there should be no disruption to their learning. A plan of the new area is shown below.